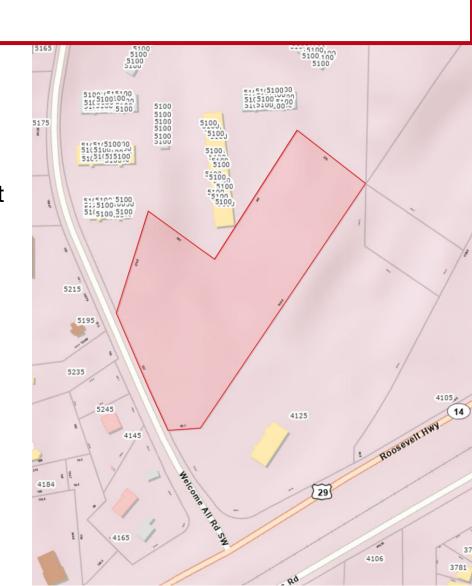

### **PROPERTY OVERVIEW**

- +/- 6.53 Acres
- City of South Fulton- Fulton County
- Parcel ID: 09F250301270522
- Zoned C1 Limited Commercial District
- +/- 380 ft of Frontage
- Less than 3 miles from the I-85/I-285
   Junction
- 6 Miles from Hartsfield Jackson
   International Airport
- Ideal for Apartment or Commercial Development