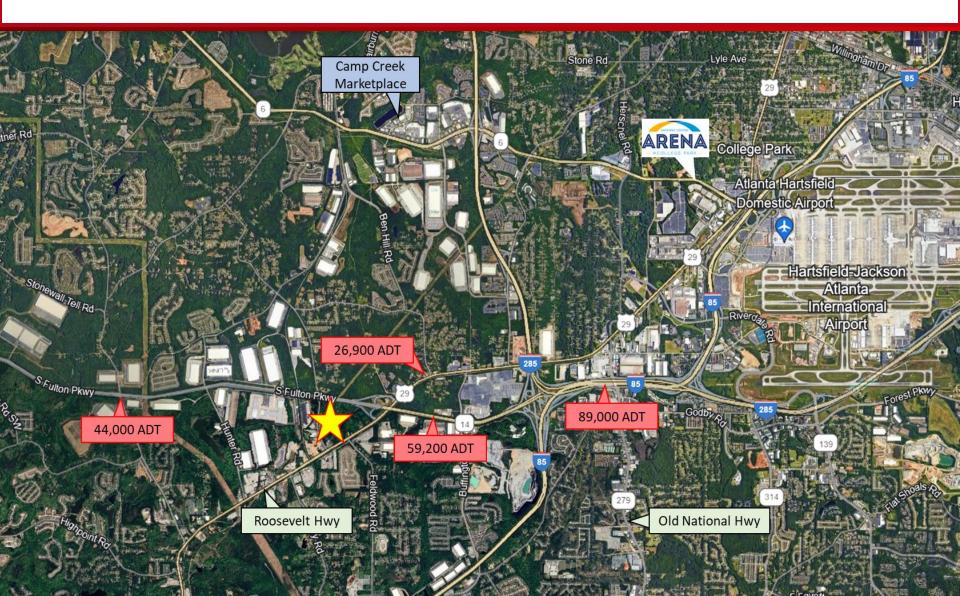

### **PROPERTY OVERVIEW**

- +/- 6.53 Acres
- City of South Fulton- Fulton County
- Parcel ID: 09F250301270522
- Zoned C1 Limited Commercial District
- +/- 380 ft of Frontage
- Less than 3 miles from the I-85/I-285
   Junction
- 6 Miles from Hartsfield Jackson
   International Airport
- Ideal for Apartment or Commercial Development

## **SUBMARKET AERIAL**