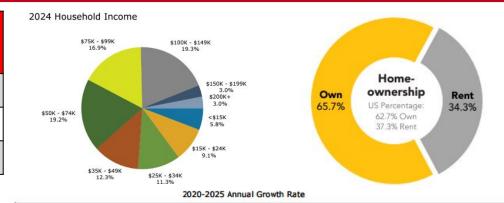

## **DEMOGRAPHICS**

2.5

1.63

2.00

|           | Population | # of<br>Households | Avg<br>Household<br>Income | Median<br>Age |
|-----------|------------|--------------------|----------------------------|---------------|
| 1 Mile    | 4,123      | 1,517              | \$76,259                   | 36            |
| 1-3 Miles | 48,652     | 18,508             | \$76,938                   | 35            |
| 3-5 Miles | 147,424    | \$57,604           | \$79,373                   | 36            |