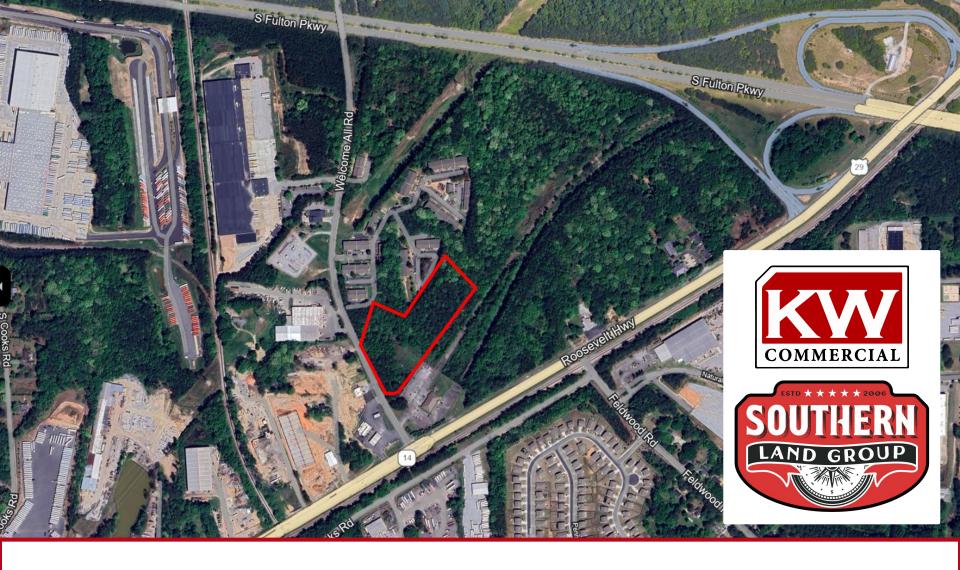

### **PROPERTY OVERVIEW**

- +/- 6.53 Acres
- City of South Fulton- Fulton County
- Parcel ID: 09F250301270522
- Zoned C1 Limited Commercial District
- +/- 380 ft of Frontage
- Less than 3 miles from the I-85/I-285
   Junction
- 6 Miles from Hartsfield Jackson
   International Airport
- Ideal for Apartment or Commercial Development

## **SUBMARKET AERIAL**