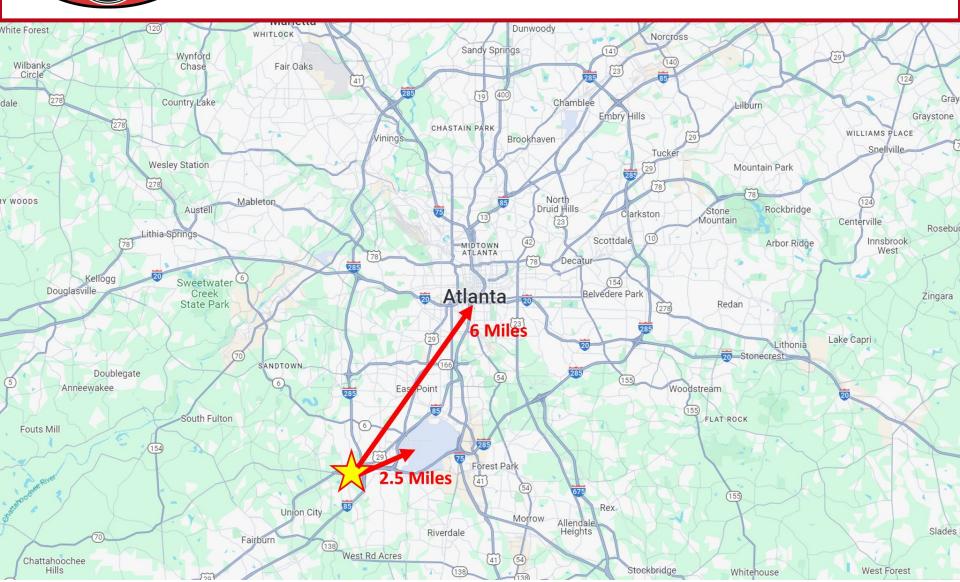

### **PROPERTY OVERVIEW**

- +/- 6.53 Acres
- City of South Fulton- Fulton County
- Parcel ID: 09F250301270522
- Zoned C1 Limited Commercial District
- +/- 380 ft of Frontage
- Less than 3 miles from the I-85/I-285
   Junction
- 6 Miles from Hartsfield Jackson
   International Airport
- Ideal for Apartment or Commercial Development

#### **DISTANCE MAP**