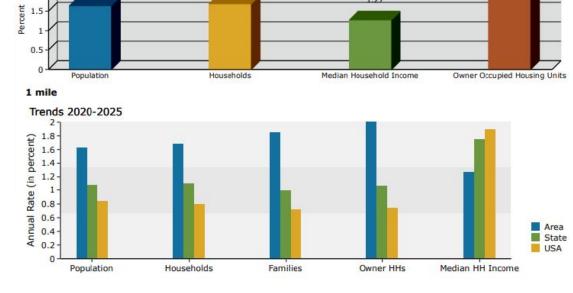

## **DEMOGRAPHICS**

2.5

1.63

2.00

|           | Population | # of<br>Households | Avg<br>Household<br>Income | Median<br>Age |
|-----------|------------|--------------------|----------------------------|---------------|
| 1 Mile    | 4,123      | 1,517              | \$76,259                   | 36            |
| 1-3 Miles | 48,652     | 18,508             | \$76,938                   | 35            |
| 3-5 Miles | 147,424    | \$57,604           | \$79,373                   | 36            |