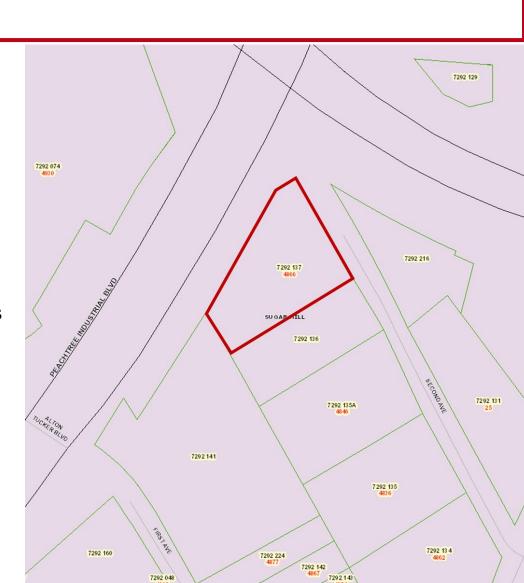

# LAND FOR SALE 4866 SECOND AVENUE

Buford, GA 30518

#### Jim Hobbs

404.219.6736

jhobbs@SouthernLandGroup.com



## **PROPERTY OVERVIEW**



- o +/- 0.37 Acres
- o Gwinnett County
- Zoned BG Business General
- All Utilities Available to Site
- o +/- 184 ft Frontage on PIB Blvd
- o Signalized intersection
- o Minutes from Downtown Sugar Hill
- o Close Proximity to future Developments
  - o Downtown Sugar Hill
  - o Fuqua Development Publix
  - o Brownstone Sugar Hill
  - o 3-4 Story Mixed Use
- o Less than 6 Miles to Mall of Georgia
- o Minutes from Downtown Sugar Hill

Offering Price - \$192,000





# **TOPOGRAPHY MAP**







### **ZONING MAP**







#### **SUBMARKET AERIAL**







### **DISTANCE MAP**







#### **DEMOGRAPHICS**





|           | Population | # of Households | Avg Household<br>Income | Median Age |
|-----------|------------|-----------------|-------------------------|------------|
| 1 Mile    | 9,078      | 2,919           | \$84,313                | 34         |
| 1-3 Miles | 49,741     | 16,613          | \$100,709               | 36         |
| 3-5 Miles | 110,920    | 36,484          | \$117,822               | 36         |