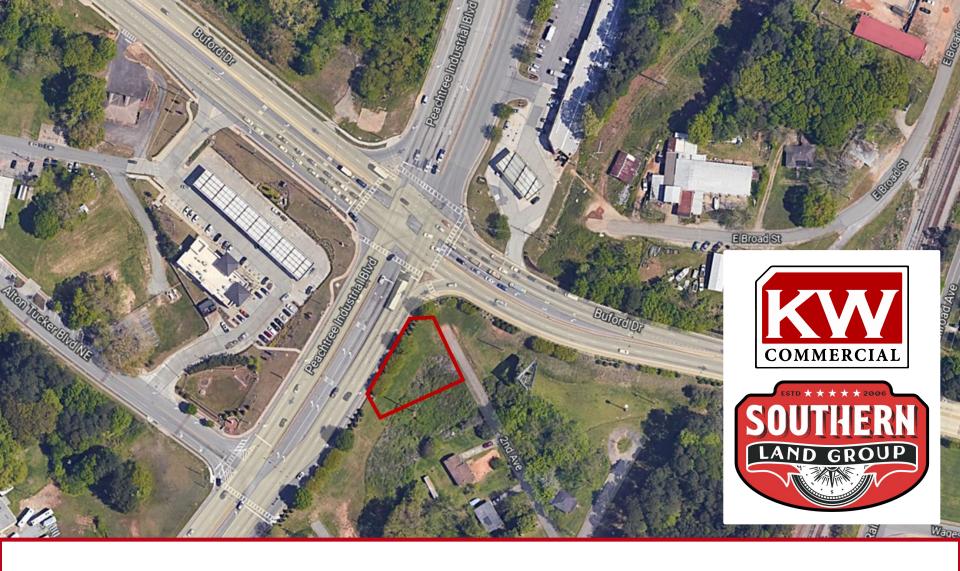

# LAND FOR SALE 4866 SECOND AVENUE

Buford, GA 30518

## **PROPERTY OVERVIEW**

- o +/- 0.37 Acres
- o Gwinnett County
- Zoned BG Business General
- All Utilities Available to Site
- o +/- 184 ft Frontage on PIB Blvd
- o Signalized intersection
- o Minutes from Downtown Sugar Hill
- o Close Proximity to future Developments
  - o Downtown Sugar Hill
  - o Fuqua Development Publix
  - o Brownstone Sugar Hill
  - o 3-4 Story Mixed Use
- o Less than 6 Miles to Mall of Georgia
- o Minutes from Downtown Sugar Hill

#### **SUBMARKET AERIAL**