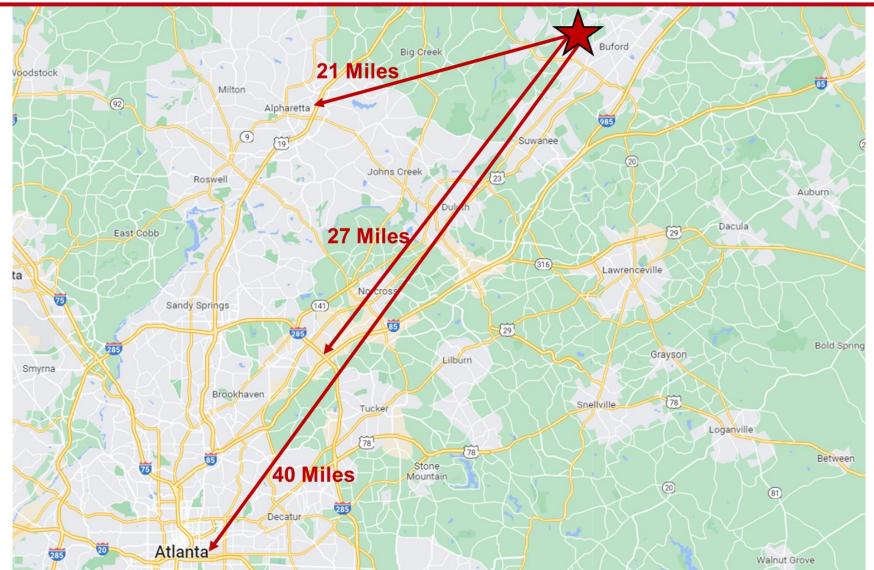

# LAND FOR SALE 4866 SECOND AVENUE

Buford, GA 30518

#### Jim Hobbs

404.219.6736

jhobbs@SouthernLandGroup.com



## **PROPERTY OVERVIEW**



- o +/- 0.37 Acres
- o Gwinnett County
- Zoned BG Business General
- All Utilities Available to Site
- o +/- 184 ft Frontage on PIB Blvd
- o Signalized intersection
- o Minutes from Downtown Sugar Hill
- o Close Proximity to future Developments
  - o Downtown Sugar Hill
  - o Fuqua Development Publix
  - o Brownstone Sugar Hill
  - o 3-4 Story Mixed Use
- o Less than 6 Miles to Mall of Georgia
- o Minutes from Downtown Sugar Hill

Offering Price - \$192,000





# **TOPOGRAPHY MAP**







### **ZONING MAP**







#### **SUBMARKET AERIAL**







### **DISTANCE MAP**







#### **DEMOGRAPHICS**





|           | Population | # of Households | Avg Household<br>Income | Median Age |
|-----------|------------|-----------------|-------------------------|------------|
| 1 Mile    | 9,078      | 2,919           | \$84,313                | 34         |
| 1-3 Miles | 49,741     | 16,613          | \$100,709               | 36         |
| 3-5 Miles | 110,920    | 36,484          | \$117,822               | 36         |