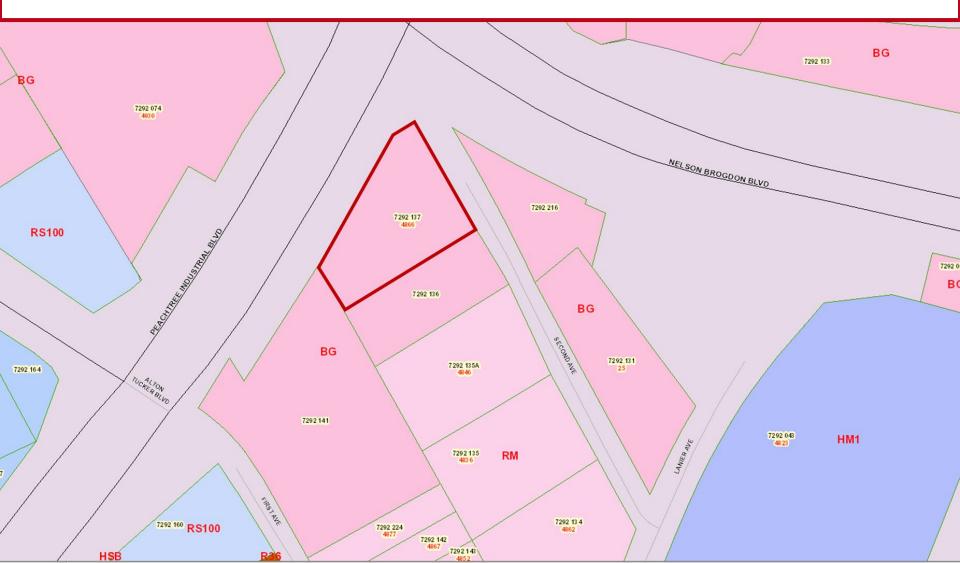

# LAND FOR SALE 4866 SECOND AVENUE

Buford, GA 30518

#### Jim Hobbs

404.219.6736

jhobbs@SouthernLandGroup.com



## **PROPERTY OVERVIEW**



- o +/- 0.37 Acres
- o Gwinnett County
- Zoned BG Business General
- All Utilities Available to Site
- o +/- 184 ft Frontage on PIB Blvd
- o Signalized intersection
- o Minutes from Downtown Sugar Hill
- o Close Proximity to future Developments
  - o Downtown Sugar Hill
  - o Fuqua Development Publix
  - o Brownstone Sugar Hill
  - o 3-4 Story Mixed Use
- o Less than 6 Miles to Mall of Georgia
- o Minutes from Downtown Sugar Hill

Offering Price - \$192,000





# **TOPOGRAPHY MAP**







### **ZONING MAP**







#### **SUBMARKET AERIAL**







### **DISTANCE MAP**







#### **DEMOGRAPHICS**





|           | Population | # of Households | Avg Household<br>Income | Median Age |
|-----------|------------|-----------------|-------------------------|------------|
| 1 Mile    | 9,078      | 2,919           | \$84,313                | 34         |
| 1-3 Miles | 49,741     | 16,613          | \$100,709               | 36         |
| 3-5 Miles | 110,920    | 36,484          | \$117,822               | 36         |