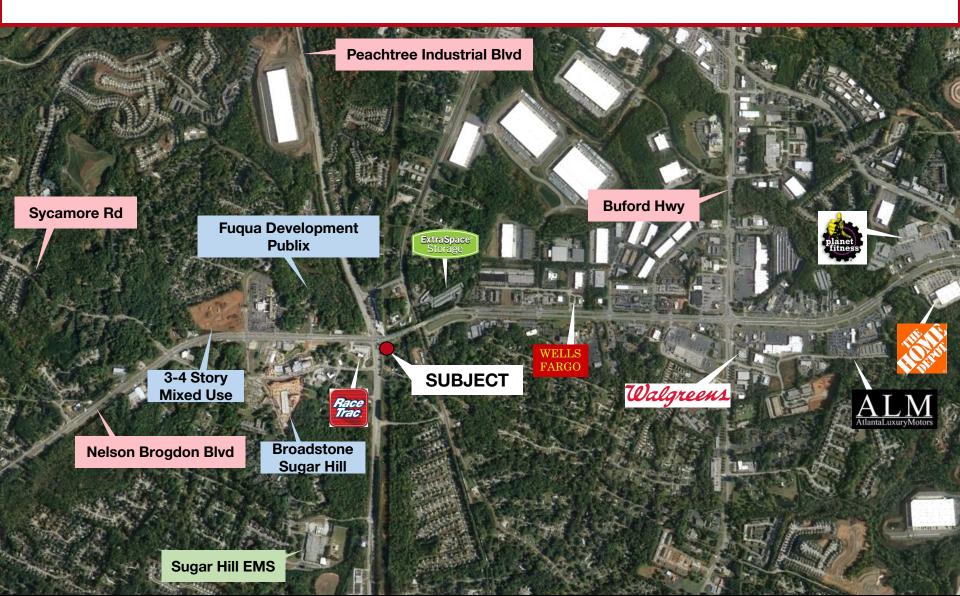

# LAND FOR SALE 4866 SECOND AVENUE

Buford, GA 30518

#### Jim Hobbs

404.219.6736

jhobbs@SouthernLandGroup.com



## **PROPERTY OVERVIEW**



- o +/- 0.37 Acres
- o Gwinnett County
- Zoned BG Business General
- All Utilities Available to Site
- o +/- 184 ft Frontage on PIB Blvd
- o Signalized intersection
- o Minutes from Downtown Sugar Hill
- o Close Proximity to future Developments
  - o Downtown Sugar Hill
  - o Fuqua Development Publix
  - o Brownstone Sugar Hill
  - o 3-4 Story Mixed Use
- o Less than 6 Miles to Mall of Georgia
- o Minutes from Downtown Sugar Hill

Offering Price - \$192,000





# **TOPOGRAPHY MAP**







### **ZONING MAP**







#### **SUBMARKET AERIAL**







### **DISTANCE MAP**







#### **DEMOGRAPHICS**





|           | Population | # of Households | Avg Household<br>Income | Median Age |
|-----------|------------|-----------------|-------------------------|------------|
| 1 Mile    | 9,078      | 2,919           | \$84,313                | 34         |
| 1-3 Miles | 49,741     | 16,613          | \$100,709               | 36         |
| 3-5 Miles | 110,920    | 36,484          | \$117,822               | 36         |