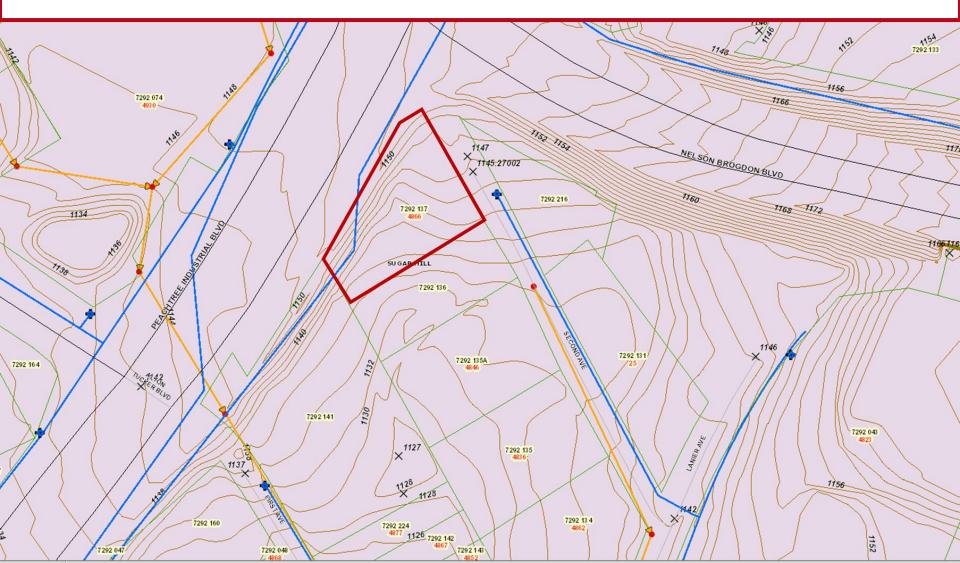

# LAND FOR SALE 4866 SECOND AVENUE

Buford, GA 30518

#### Jim Hobbs

404.219.6736

jhobbs@SouthernLandGroup.com



## **PROPERTY OVERVIEW**



- o +/- 0.37 Acres
- o Gwinnett County
- Zoned BG Business General
- All Utilities Available to Site
- o +/- 184 ft Frontage on PIB Blvd
- o Signalized intersection
- o Minutes from Downtown Sugar Hill
- o Close Proximity to future Developments
  - o Downtown Sugar Hill
  - o Fuqua Development Publix
  - o Brownstone Sugar Hill
  - o 3-4 Story Mixed Use
- o Less than 6 Miles to Mall of Georgia
- o Minutes from Downtown Sugar Hill

Offering Price - \$192,000





# **TOPOGRAPHY MAP**







### **ZONING MAP**







#### **SUBMARKET AERIAL**







### **DISTANCE MAP**







#### **DEMOGRAPHICS**





|           | Population | # of Households | Avg Household<br>Income | Median Age |
|-----------|------------|-----------------|-------------------------|------------|
| 1 Mile    | 9,078      | 2,919           | \$84,313                | 34         |
| 1-3 Miles | 49,741     | 16,613          | \$100,709               | 36         |
| 3-5 Miles | 110,920    | 36,484          | \$117,822               | 36         |