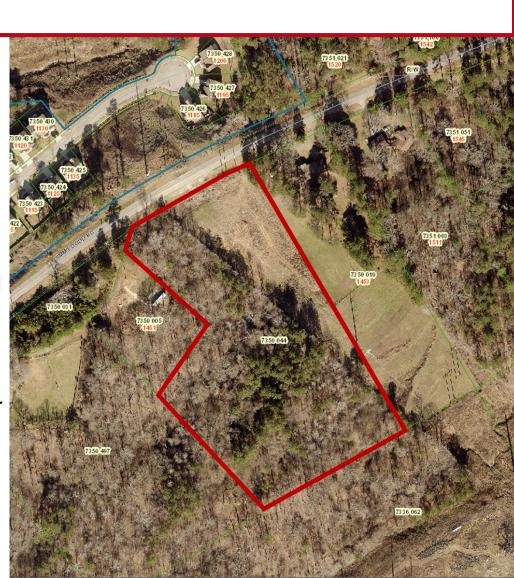

## **PROPERTY OVERVIEW**

- +/- 6.85 Acres
- Gwinnett County
- o Parcel ID: 7350 044
- Zoned R100
- All Utilities Available to Site
- +/- 170 ft Frontage on Jimmy Dodd Rd
- 3 Miles from Downtown Sugar Hill
- 6 Miles from I-985
- 7 Miles from Mall of Georgia and major retailers