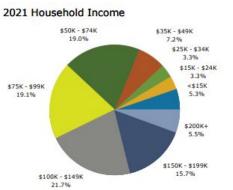

#### **DEMOGRAPHICS**

|           | Population | # of<br>Households | Avg Household<br>Income | Median Age |
|-----------|------------|--------------------|-------------------------|------------|
| 1 Mile    | 8,774      | 2,862              | \$88,666                | 35         |
| 1-3 Miles | 34,678     | 8,998              | \$92,598                | 36         |
| 3-5 Miles | 48,738     | 15,750             | \$113,958               | 37         |