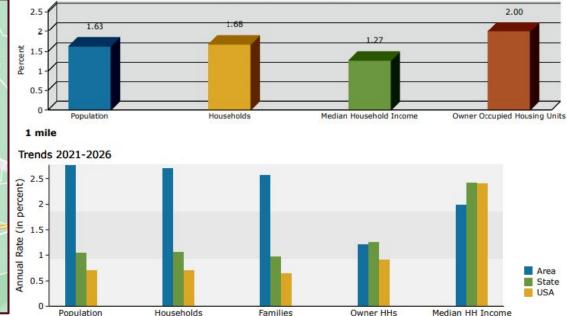

Parcel ID: 7350 044
- Zoned R100
- All Utilities Available to Site
- +/- 170 ft Frontage on Jimmy Dodd Rd
- 3 Miles from Downtown Sugar Hill
- 6 Miles from I-985
- 7 Miles from Mall of Georgia and major retailers

Offering Price - \$189,900





# TOPOGRAPHY & UTILITY







### **DISTANCE MAP**







#### **DEMOGRAPHICS**





|           | Population | # of<br>Households | Avg Household<br>Income | Median Age |
|-----------|------------|--------------------|-------------------------|------------|
| 1 Mile    | 8,774      | 2,862              | \$88,666                | 35         |
| 1-3 Miles | 34,678     | 8,998              | \$92,598                | 36         |
| 3-5 Miles | 48,738     | 15,750             | \$113,958               | 37         |

2020-2025 Annual Growth Rate