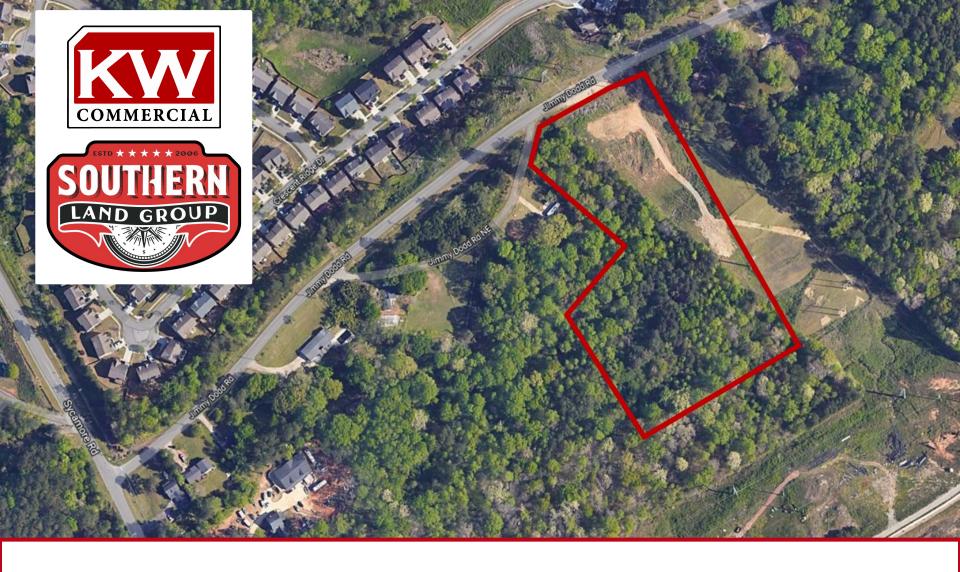

## **PROPERTY OVERVIEW**

- +/- 6.85 Acres
- Gwinnett County
- o Parcel ID: 7350 044
- Zoned R100
- All Utilities Available to Site
- +/- 170 ft Frontage on Jimmy Dodd Rd
- 3 Miles from Downtown Sugar Hill
- 6 Miles from I-985
- 7 Miles from Mall of Georgia and major retailers

Offering Price - \$189,900