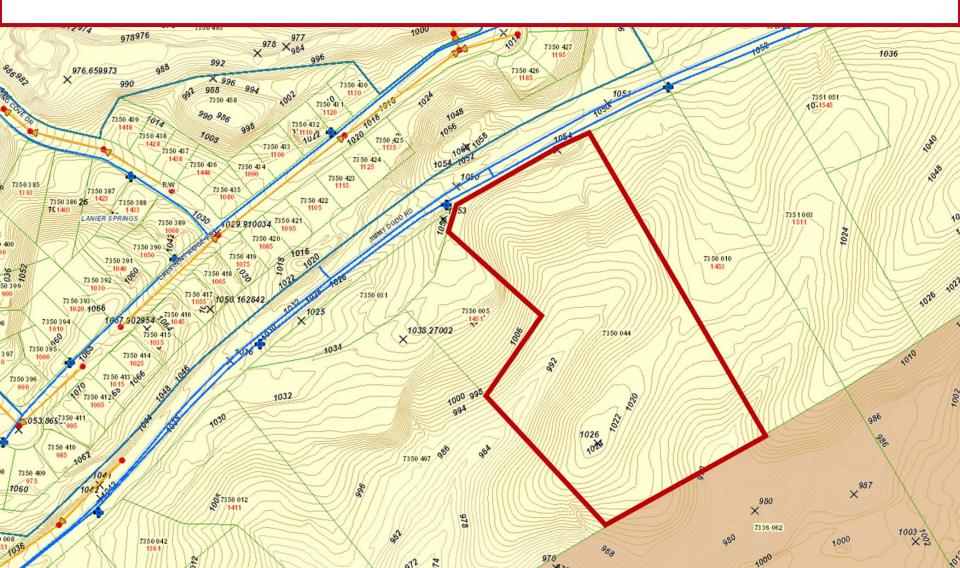

# JIMMY DODD ROAD

Buford, GA 30518

Jim Hobbs

404.219.6736

jhobbs@SouthernLandGroup.com



## **PROPERTY OVERVIEW**



- +/- 6.85 Acres
- Gwinnett County
- o Parcel ID: 7350 044
- Zoned R100
- All Utilities Available to Site
- +/- 170 ft Frontage on Jimmy Dodd Rd
- 3 Miles from Downtown Sugar Hill
- 6 Miles from I-985
- 7 Miles from Mall of Georgia and major retailers

Offering Price - \$189,900





# TOPOGRAPHY & UTILITY







### **DISTANCE MAP**







#### **DEMOGRAPHICS**





|           | Population | # of<br>Households | Avg Household<br>Income | Median Age |
|-----------|------------|--------------------|-------------------------|------------|
| 1 Mile    | 8,774      | 2,862              | \$88,666                | 35         |
| 1-3 Miles | 34,678     | 8,998              | \$92,598                | 36         |
| 3-5 Miles | 48,738     | 15,750             | \$113,958               | 37         |

2020-2025 Annual Growth Rate