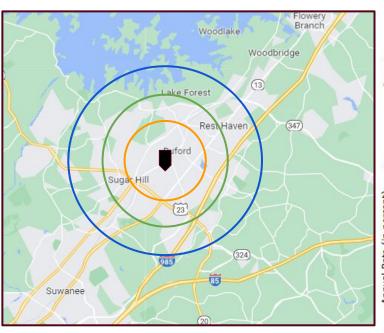

o Parcel ID: 7350 044
- Zoned R100
- All Utilities Available to Site
- +/- 170 ft Frontage on Jimmy Dodd Rd
- 3 Miles from Downtown Sugar Hill
- 6 Miles from I-985
- 7 Miles from Mall of Georgia and major retailers

Offering Price - \$189,900





# TOPOGRAPHY & UTILITY







### **DISTANCE MAP**







#### **DEMOGRAPHICS**





|           | Population | # of<br>Households | Avg Household<br>Income | Median Age |
|-----------|------------|--------------------|-------------------------|------------|
| 1 Mile    | 8,774      | 2,862              | \$88,666                | 35         |
| 1-3 Miles | 34,678     | 8,998              | \$92,598                | 36         |
| 3-5 Miles | 48,738     | 15,750             | \$113,958               | 37         |

2020-2025 Annual Growth Rate