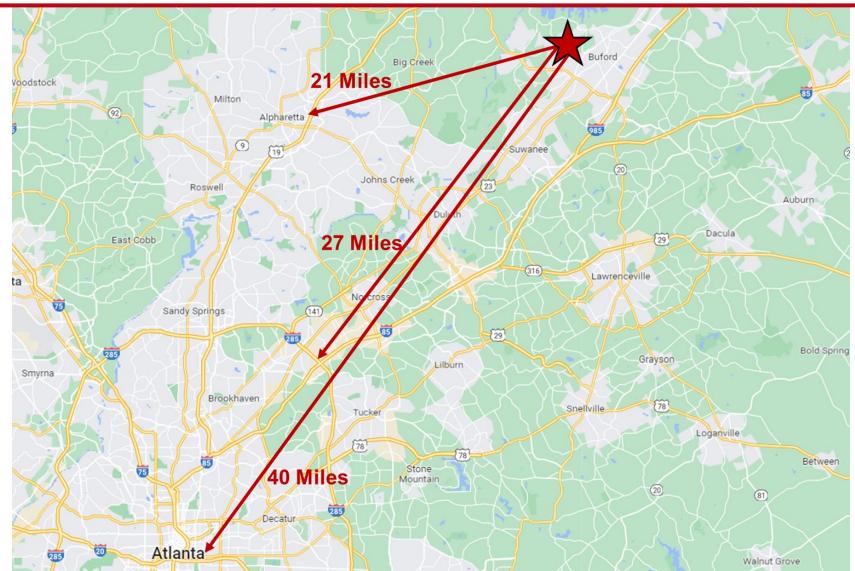

# JIMMY DODD ROAD

Buford, GA 30518

Jim Hobbs

404.219.6736

jhobbs@SouthernLandGroup.com



## **PROPERTY OVERVIEW**



- +/- 6.85 Acres
- Gwinnett County
- o Parcel ID: 7350 044
- Zoned R100
- All Utilities Available to Site
- +/- 170 ft Frontage on Jimmy Dodd Rd
- 3 Miles from Downtown Sugar Hill
- 6 Miles from I-985
- 7 Miles from Mall of Georgia and major retailers

Offering Price - \$189,900





# TOPOGRAPHY & UTILITY







### **DISTANCE MAP**







#### **DEMOGRAPHICS**





|           | Population | # of<br>Households | Avg Household<br>Income | Median Age |
|-----------|------------|--------------------|-------------------------|------------|
| 1 Mile    | 8,774      | 2,862              | \$88,666                | 35         |
| 1-3 Miles | 34,678     | 8,998              | \$92,598                | 36         |
| 3-5 Miles | 48,738     | 15,750             | \$113,958               | 37         |

2020-2025 Annual Growth Rate