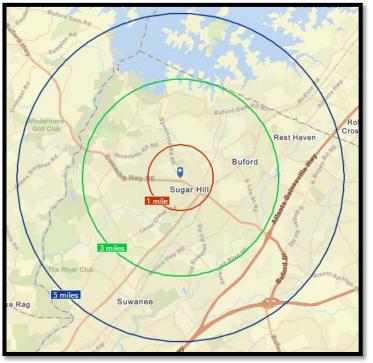

#### **DEMOGRAPHICS**

|           | Population | # of Households | Avg Household<br>Income | Median Age |
|-----------|------------|-----------------|-------------------------|------------|
| 1 Mile    | 9,078      | 2,919           | \$84,313                | 34         |
| 1-3 Miles | 49,741     | 16,613          | \$100,709               | 36         |
| 3-5 Miles | 110,920    | 36,484          | \$117,822               | 36         |