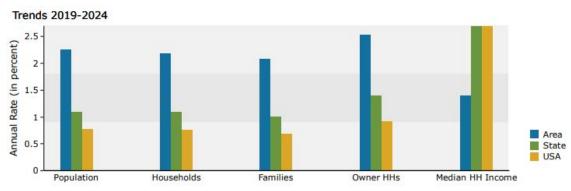

#### **DEMOGRAPHICS**

|           | Population | # of Households | Avg Household<br>Income | Median Age |
|-----------|------------|-----------------|-------------------------|------------|
| 1 Mile    | 9,078      | 2,919           | \$84,313                | 34         |
| 1-3 Miles | 49,741     | 16,613          | \$100,709               | 36         |
| 3-5 Miles | 110,920    | 36,484          | \$117,822               | 36         |