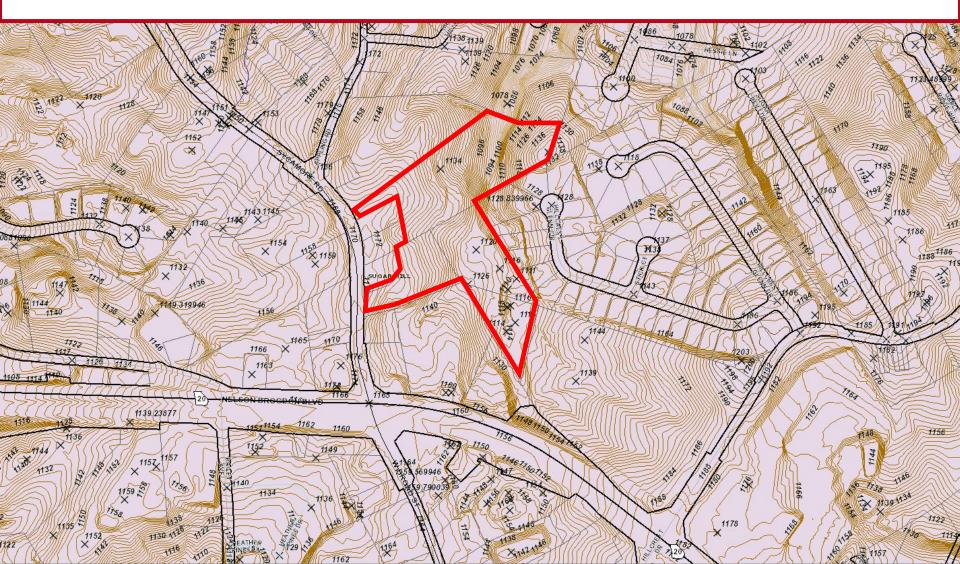

# SYCAMORE ROAD

Sugar Hill, GA 30518

Jim Hobbs

404.219.6736

jhobbs@SouthernLandGroup.com



#### **PROPERTY OVERVIEW**



- o +/- 10.12 acres
- Gwinnett County
- All utilities available to site
- o Zoned RS100 & HM1
- Signalized intersection
- Close Proximity to future Developments
  - Downtown Sugar Hill
  - Fuqua Development Publix
  - Brownstone Sugar Hill
  - 3-4 Story Mixed Use
- Less than 6 Miles to Mall of Georgia

Contact Broker for Price





## **TOPOGRAPHY MAP**







## **ZONING MAP**







### **SUBMARKET AERIAL**







### **DISTANCE MAP**







#### **DEMOGRAPHICS**





|           | Population | # of Households | Avg Household<br>Income | Median Age |
|-----------|------------|-----------------|-------------------------|------------|
| 1 Mile    | 9,078      | 2,919           | \$84,313                | 34         |
| 1-3 Miles | 49,741     | 16,613          | \$100,709               | 36         |
| 3-5 Miles | 110,920    | 36,484          | \$117,822               | 36         |