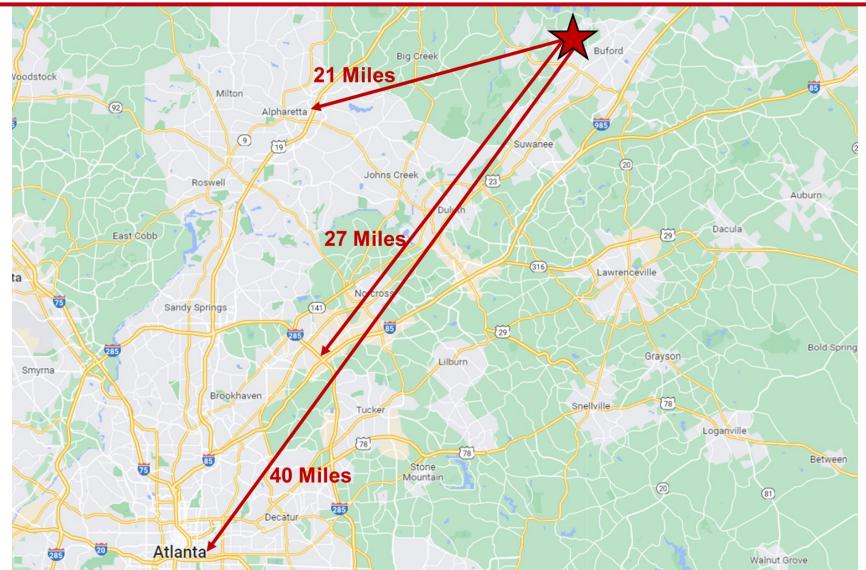

# SYCAMORE ROAD

Sugar Hill, GA 30518

Jim Hobbs

404.219.6736

jhobbs@SouthernLandGroup.com



#### **PROPERTY OVERVIEW**



- o +/- 10.12 acres
- Gwinnett County
- All utilities available to site
- o Zoned RS100 & HM1
- Signalized intersection
- Close Proximity to future Developments
  - Downtown Sugar Hill
  - Fuqua Development Publix
  - Brownstone Sugar Hill
  - 3-4 Story Mixed Use
- Less than 6 Miles to Mall of Georgia

Contact Broker for Price





## **TOPOGRAPHY MAP**







## **ZONING MAP**







### **SUBMARKET AERIAL**







### **DISTANCE MAP**







#### **DEMOGRAPHICS**





|           | Population | # of Households | Avg Household<br>Income | Median Age |
|-----------|------------|-----------------|-------------------------|------------|
| 1 Mile    | 9,078      | 2,919           | \$84,313                | 34         |
| 1-3 Miles | 49,741     | 16,613          | \$100,709               | 36         |
| 3-5 Miles | 110,920    | 36,484          | \$117,822               | 36         |