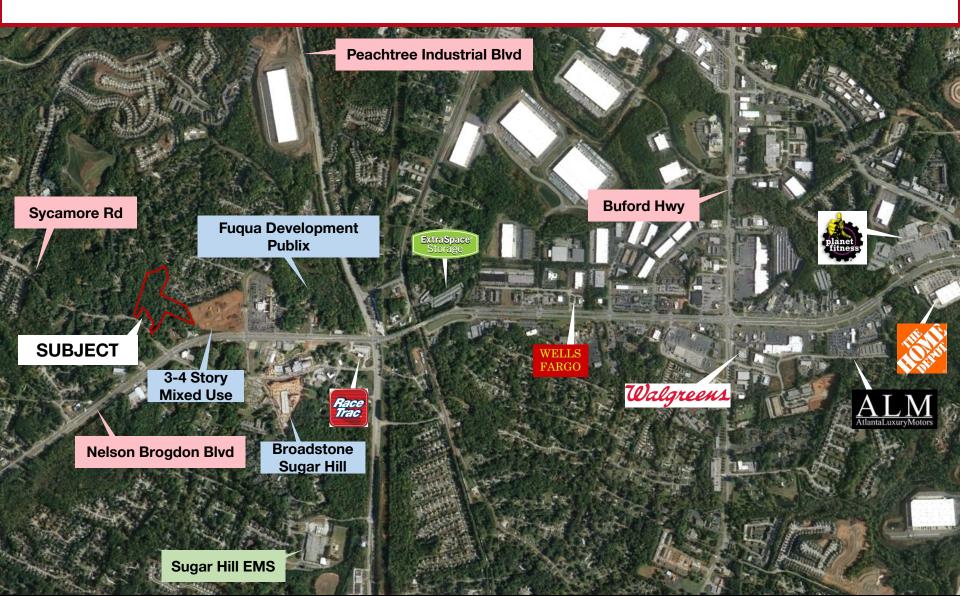

### **SUBMARKET AERIAL**

#### **PROPERTY OVERVIEW**

- o +/- 10.12 acres
- Gwinnett County
- All utilities available to site
- o Zoned RS100 & HM1
- Signalized intersection
- Close Proximity to future Developments
  - Downtown Sugar Hill
  - Fuqua Development Publix
  - Brownstone Sugar Hill
  - 3-4 Story Mixed Use
- Less than 6 Miles to Mall of Georgia