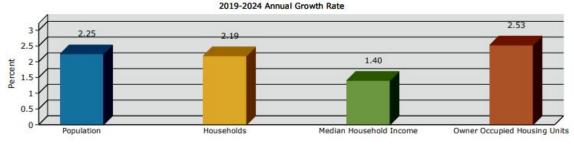

#### **DEMOGRAPHICS**

|           | Population | # of Households | Avg Household<br>Income | Median Age |
|-----------|------------|-----------------|-------------------------|------------|
| 1 Mile    | 9,078      | 2,919           | \$84,313                | 34         |
| 1-3 Miles | 49,741     | 16,613          | \$100,709               | 36         |
| 3-5 Miles | 110,920    | 36,484          | \$117,822               | 36         |