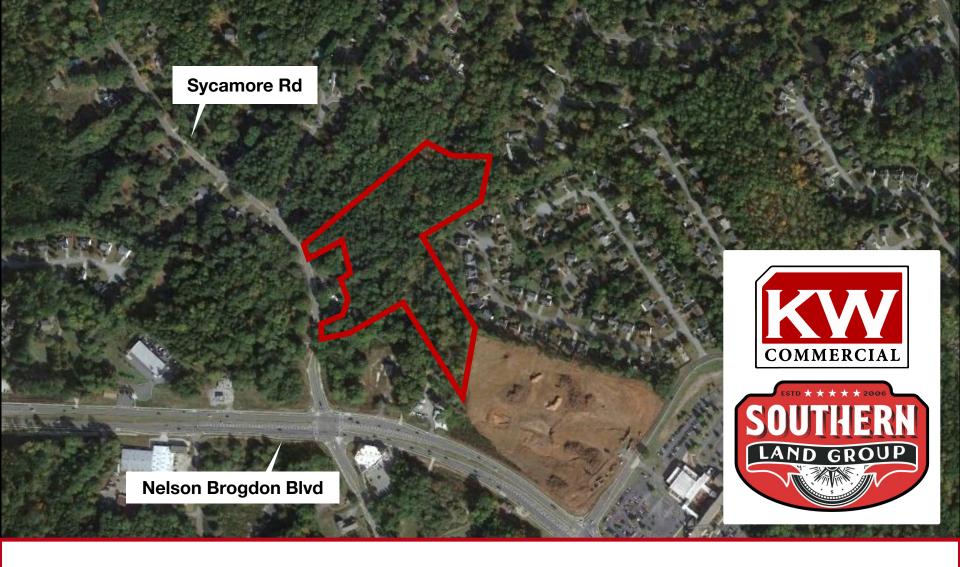

#### **PROPERTY OVERVIEW**

- o +/- 10.12 acres
- Gwinnett County
- All utilities available to site
- o Zoned RS100 & HM1
- Signalized intersection
- Close Proximity to future Developments
  - Downtown Sugar Hill
  - Fuqua Development Publix
  - Brownstone Sugar Hill
  - 3-4 Story Mixed Use
- Less than 6 Miles to Mall of Georgia

### **SUBMARKET AERIAL**