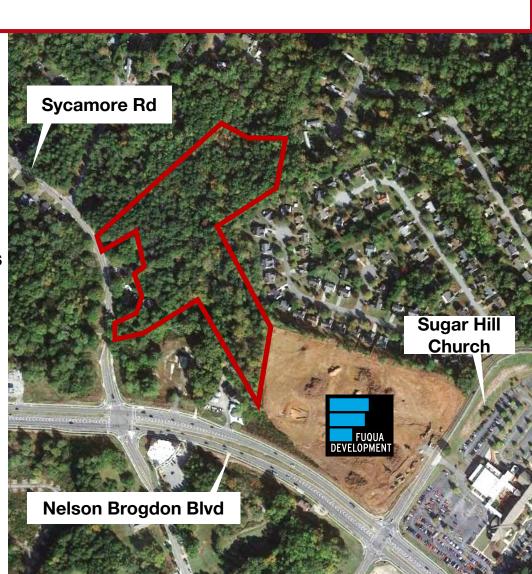

#### **PROPERTY OVERVIEW**

- o +/- 10.12 acres
- Gwinnett County
- All utilities available to site
- o Zoned RS100 & HM1
- Signalized intersection
- Close Proximity to future Developments
  - Downtown Sugar Hill
  - Fuqua Development Publix
  - Brownstone Sugar Hill
  - 3-4 Story Mixed Use
- Less than 6 Miles to Mall of Georgia

### **SUBMARKET AERIAL**