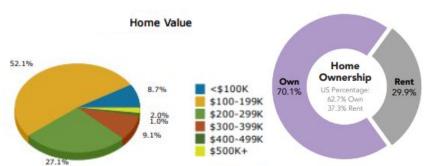

#### **DEMOGRAPHICS**

|           | Population | # of Households | Avg Household<br>Income | Median Age |
|-----------|------------|-----------------|-------------------------|------------|
| 1 Mile    | 9,078      | 2,919           | \$84,313                | 34         |
| 1-3 Miles | 49,741     | 16,613          | \$100,709               | 36         |
| 3-5 Miles | 110,920    | 36,484          | \$117,822               | 36         |