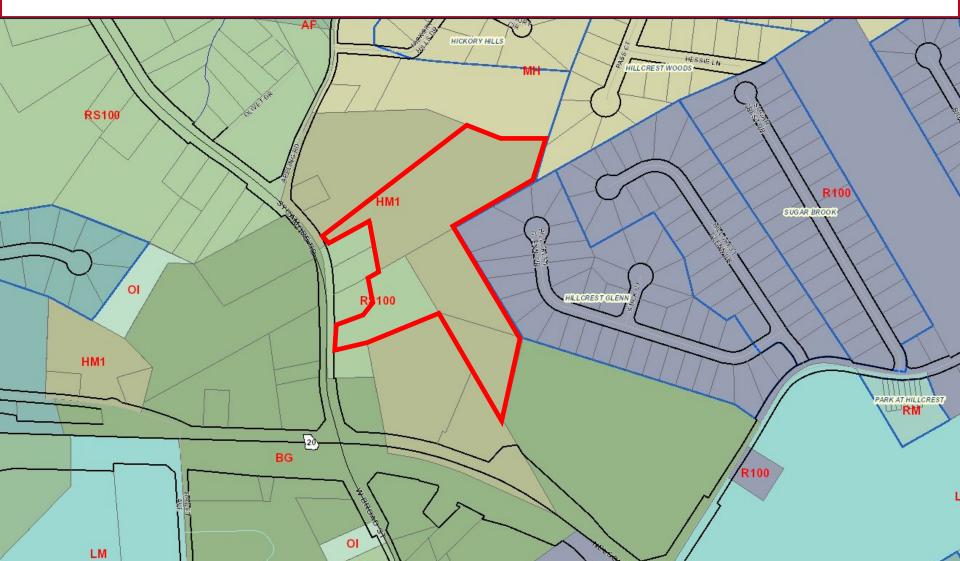

#### **PROPERTY OVERVIEW**

- o +/- 10.12 acres
- Gwinnett County
- All utilities available to site
- o Zoned RS100 & HM1
- Signalized intersection
- Close Proximity to future Developments
  - Downtown Sugar Hill
  - Fuqua Development Publix
  - Brownstone Sugar Hill
  - 3-4 Story Mixed Use
- Less than 6 Miles to Mall of Georgia

## **ZONING MAP**