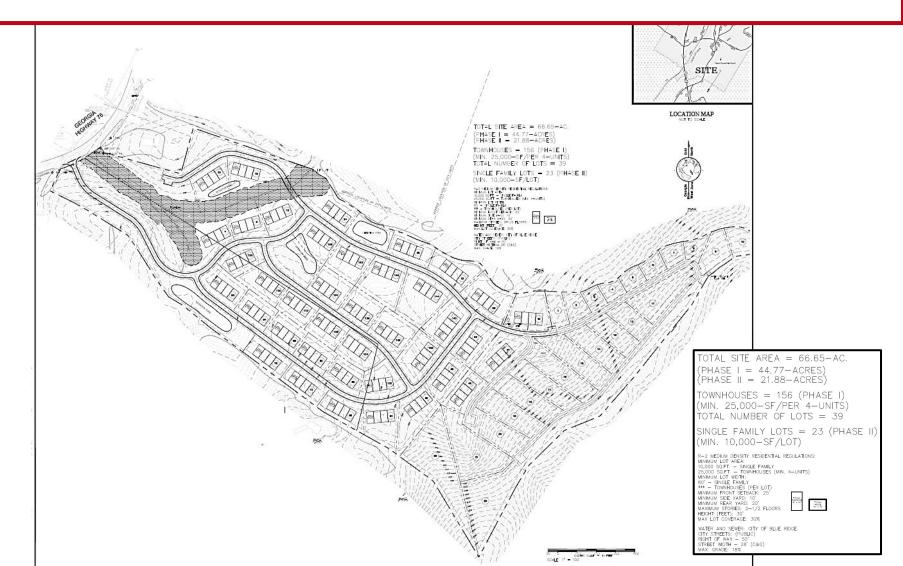

## SITE PLAN

## **PROPERTY OVERVIEW**

o +/- 66.65 Acres

Fannin County - City of Blue Ridge

Zoned R2: Medium Density Residential

o All Utilities Available

○ +/- 281 ft Frontage on Old Hwy 76

Level Topography

o 153 Townhomes

o 23 Single Family Homes

1.5 Miles from Downtown Blue Ridge

41 Miles from GA-400

**Offering Price - \$3,850,000** 