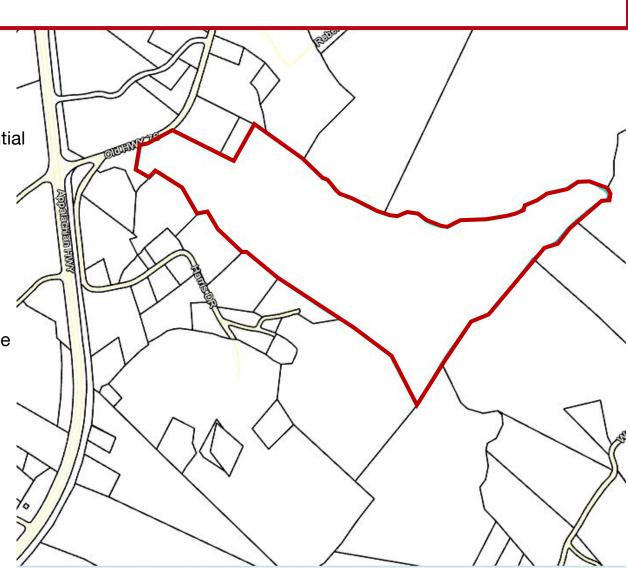

## **PROPERTY OVERVIEW**

o +/- 66.65 Acres

Fannin County - City of Blue Ridge

Zoned R2: Medium Density Residential

o All Utilities Available

○ +/- 281 ft Frontage on Old Hwy 76

Level Topography

o 153 Townhomes

o 23 Single Family Homes

1.5 Miles from Downtown Blue Ridge

41 Miles from GA-400

**Offering Price - \$3,850,000** 