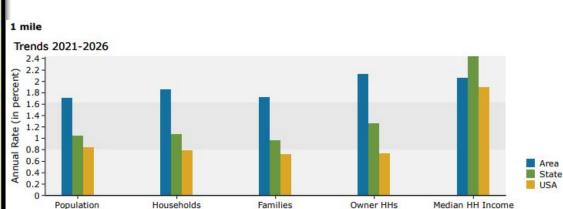

## **DEMOGRAPHICS**

| 20.010       | 10.1%                  | \$3008+             |   |
|--------------|------------------------|---------------------|---|
| Burnett      | Blue Ridge Bailew Mill | Mineral Bluff  Forg | P |
| The state of | Rock Creek Rd          |                     |   |

|           | Population | # of Households | Avg Household<br>Income | Median Age |
|-----------|------------|-----------------|-------------------------|------------|
| 1 Mile    | 1,193      | 480             | \$59,418                | 49         |
| 1-3 Miles | 6,108      | 2,616           | \$64,830                | 50         |
| 3-5 Miles | 10,830     | 4,701           | \$70,651                | 51         |