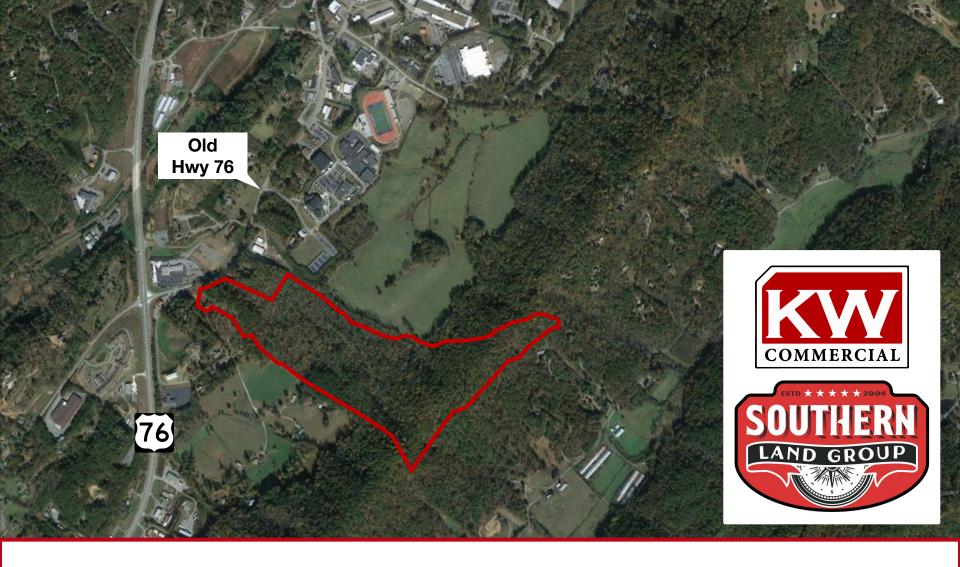

## **PROPERTY OVERVIEW**

o +/- 66.65 Acres

Fannin County - City of Blue Ridge

Zoned R2: Medium Density Residential

o All Utilities Available

○ +/- 281 ft Frontage on Old Hwy 76

Level Topography

o 153 Townhomes

o 23 Single Family Homes

1.5 Miles from Downtown Blue Ridge

41 Miles from GA-400

**Offering Price - \$3,850,000** 