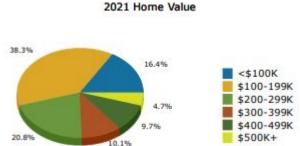

## **DEMOGRAPHICS**

| 20.010       | 10.1%                  | \$3008+             |   |
|--------------|------------------------|---------------------|---|
| Burnett      | Blue Ridge Bailew Mill | Mineral Bluff  Forg | P |
| The state of | Rock Creek Rd          |                     |   |