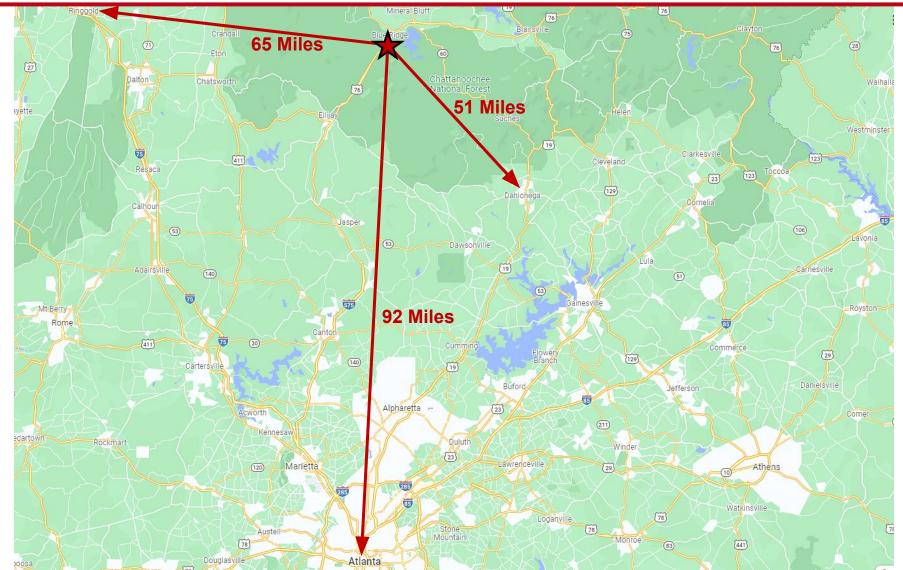

### **DISTANCE MAP**

o 23 Single Family Homes

1.5 Miles from Downtown Blue Ridge

41 Miles from GA-400

**Offering Price - \$3,850,000** 