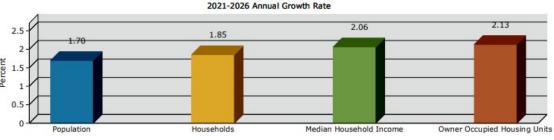

## **DEMOGRAPHICS**

| 20.010       | 10.1%                  | \$3008+             |   |
|--------------|------------------------|---------------------|---|
| Burnett      | Blue Ridge Bailew Mill | Mineral Bluff  Forg | P |
| The state of | Rock Creek Rd          |                     |   |