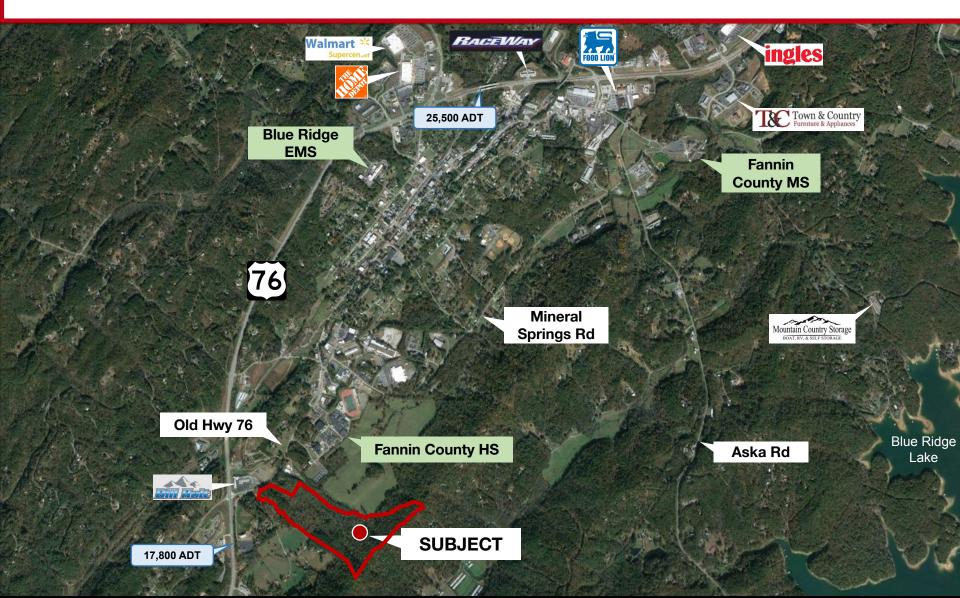

**COLUMN COLUMN C** 

Jim Hobbs 404.219.6736 jhobbs@SouthernLandGroup.com



## **PROPERTY OVERVIEW**



o +/- 66.65 Acres

Fannin County - City of Blue Ridge

Zoned R2: Medium Density Residential

o All Utilities Available

○ +/- 281 ft Frontage on Old Hwy 76

Level Topography

o 153 Townhomes

o 23 Single Family Homes

1.5 Miles from Downtown Blue Ridge

41 Miles from GA-400

**Offering Price - \$3,850,000** 





### **ZONING MAP**







## SITE PLAN







# **SUBMARKET AERIAL**







### **DISTANCE MAP**







## **DEMOGRAPHICS**





| 20.010       | 10.1%                  | \$3008+             |   |
|--------------|------------------------|---------------------|---|
| Burnett      | Blue Ridge Bailew Mill | Mineral Bluff  Forg | P |
| The state of | Rock Creek Rd          |                     |   |

|           | Population | # of Households | Avg Household<br>Income | Median Age |
|-----------|------------|-----------------|-------------------------|------------|
| 1 Mile    | 1,193      | 480             | \$59,418                | 49         |
| 1-3 Miles | 6,108      | 2,616           | \$64,830                | 50         |
| 3-5 Miles | 10,830     | 4,701           | \$70,651                | 51         |