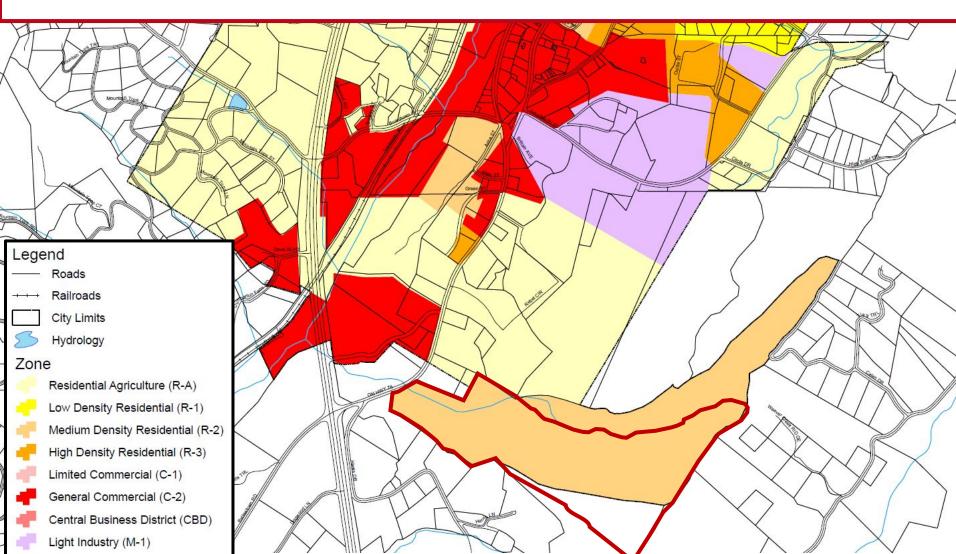

### **ZONING MAP**

## **PROPERTY OVERVIEW**

o +/- 66.65 Acres

Fannin County - City of Blue Ridge

Zoned R2: Medium Density Residential

o All Utilities Available

○ +/- 281 ft Frontage on Old Hwy 76

Level Topography

o 153 Townhomes